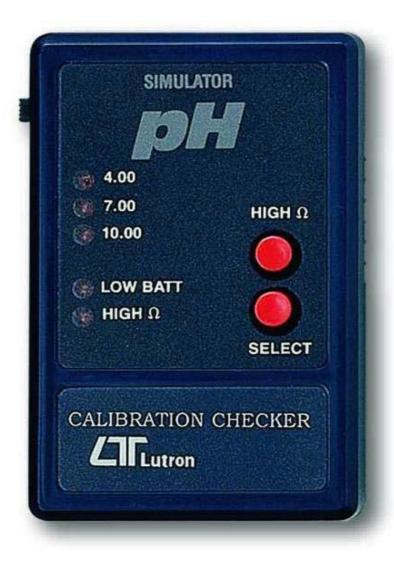

## PH SIMULATOR

Model: CC-PH

## **FEATURES**

- \* Economical cost, pocket sized simulators for current.
- \* New checkers are easy to use and provide a quick way for checking the calibration of your instrument. Whether you device is a pH conmeter, controller, indicator or recorder, these checkers will determine instantly if your device needs to be calibrated or if your sensor needs to be replaced.
- \* Ideal as a precision "source" for re-calibrating process indicators and controllers. Calibration Checker can be used to set up process device to display in approximate engineering units. It enable user to easily perform field recalibrations of meters or controllers.
- \* Compact case features push button range selector switch for one hand operation. Bright red LEDs indicate simulation range or when battery power falls below a specific level.
- \* Easy operation. simply plug the checker's calibration cable to your device select desired calibration output read the displayed value on your device. If the displayed value is the same as simulated, then your device is in calibration.

| SPECIFICATIONS     |                                       |
|--------------------|---------------------------------------|
| Simulate values    | pH 4.00                               |
|                    | pH 7.00                               |
|                    | pH 10.00                              |
| Accuracy           | 0.1 %.                                |
| Impedance select   | Select High Ohm for testing the       |
|                    | impedence of your device.             |
| Accessory Included | Operational manual1 PC.               |
|                    | Calibration cable with BNC plug 1 PC. |