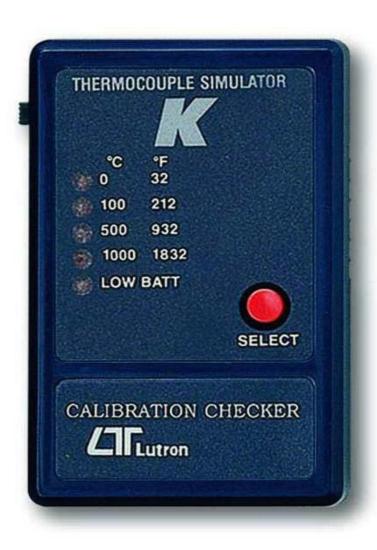

## K type THERMOCOUPLE SIMULATOR **Model: CC-TEMPK**

## **FEATURES**

- \* Compact Lightweight casing.
- \* These Simulators are easy to use and provide a quick way for checking the Performance of any type K thermocoupleinstruments, fitted with a miniature thermocouple socket.
- \* Ideal as a precision "source" for re-calibrating process indicators and controllers. The Simulators can be used to set up process devices to display in approximate engineering units.

It enables the user to easily perform field calibrations of meters or controllers.

- \* Compact case features push button range selector switch for one hand operation. Bright red LEDs indicate simulation range or when battery power falls below a specific level.
- \* Easy operation. Simply plug the calibration lead to yourdevice, switch the unit on, select the desired range and read the displayed value on your device. If the displayed value is the same as the simulated, then your device is in calibration.

| SPECIFICATIONS        |                                      |                   |
|-----------------------|--------------------------------------|-------------------|
| Thermocouple          | Туре К.                              |                   |
| Range & Accuracy      | Range                                | Accuracy          |
|                       | 0°ℂ(32°F)                            | ±1 °C (1.8 °F)    |
|                       | <b>100</b> °ℂ <b>(212</b> °F)        | ±2 °C (3.6 °F)    |
|                       | 500°ℂ (932°F)                        |                   |
|                       | 1000°ℂ (1832°F)                      | ± 2.5 °C (4.5 °F) |
| Operating Temperature | 0 to 50 ℃.                           |                   |
| Battery Type          | 9V MN1604(PP3) or equivalent.        |                   |
| Battery Life          | Approx. 15 hours Alkaline Batteries. |                   |
| Low Battery Check     | LED "LOW BATT" indicator.            |                   |
| Standard Accessories  | Operational manual 1 PC.             |                   |
|                       | Calibration lead with                |                   |
|                       | two type k connectors1 PC.           |                   |