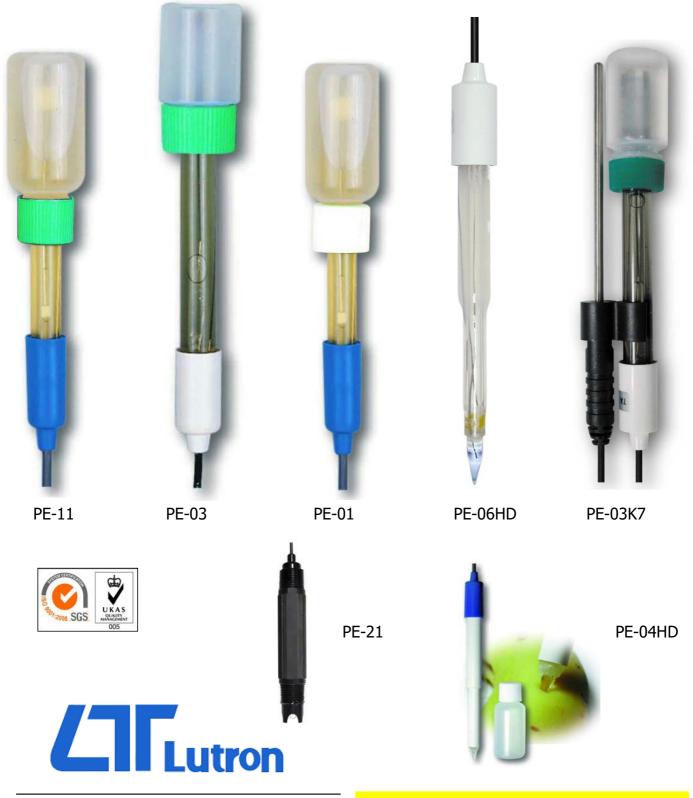

## full line pH ELECTRODE

| pH ELECTRODE                                                                                              | * General purpose, laboratory and field usage.           |
|-----------------------------------------------------------------------------------------------------------|----------------------------------------------------------|
| Model : PE-03                                                                                             | * 12.3 mm dia. x 160 mm.                                 |
|                                                                                                           | * Epoxy body, 1 - 13 pH.                                 |
| pH ELECTRODE                                                                                              | * General purpose, laboratory and field usage.           |
| Model : PE-11                                                                                             | * 10 mm dia. x 130 mm.                                   |
|                                                                                                           | * Epoxy body.                                            |
|                                                                                                           | * 1 - 13 pH. (0 - 14 pH typical)                         |
| pH ELECTRODE                                                                                              | * Professional, laboratory and field usage.              |
| Model : PE-01                                                                                             | * 9.5 mm dia. x 130 mm.                                  |
|                                                                                                           | * Epoxy body.                                            |
|                                                                                                           | * 0 - 14 pH.                                             |
| SPEAR TIP                                                                                                 | * The " Spear Tip pH electrode " is perfect for those pH |
| pH ELECTRODE                                                                                              | measurements in applications where sample piercing       |
|                                                                                                           | is required. Meat, sausage and cheese are ideal          |
| Model: PE-06HD                                                                                            | applications. The electrodefeatures a very durable       |
| PE-04HD                                                                                                   | glass measuring spear packaged in a rugged virtually     |
|                                                                                                           | unbreakable epoxy body.                                  |
|                                                                                                           | * Range : 0 to 14 pH ( PE-04HD)                          |
|                                                                                                           | * Range : 1 to 13 pH ( PE-06HD)                          |
| pH ELECTRODE + Temp. PROBE                                                                                | * One kit combine of pH electrode PE-03 and Temp.        |
| ( combination kit of pH electrode )                                                                       | probe TP-07 as a whole unit.                             |
|                                                                                                           | * Easy operation for the pH measurement under            |
| Model : PE-03K7                                                                                           | the ATC (Automatic Temp. Compensation).                  |
|                                                                                                           | * Available for PH-208, PH-207, PH-207HA, PH-221,        |
|                                                                                                           | PH-221E, YK-2005WA., PH-230SD. WA-2017SD,                |
|                                                                                                           | WA-2015, BPH-231, PH-224S, YK-2001PH.                    |
| * Appearance and specifications listed in this brochure are subject to change without notice. PHELECTRODE |                                                          |